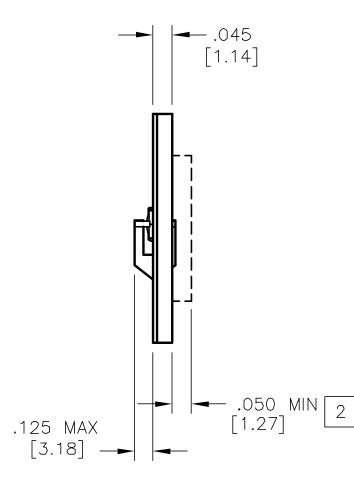

- RELIEF ON MOUNTING SURFACE 2 REQUIRED FOR COMPONENT CLEARANCE.
- 1. LO, RF, AND IF TRACES ARE .02[0.5] WIDE SOLDER-COATED COPPER SUITABLE FOR SOLDER ATTACH.

NOTES: (UNLESS OTHERWISE SPECIFIED)

|              |         | dinlpss otherwise specified<br>Dialensions are withches 63<br>Tolerances are withches 63<br>Pradcions dictimals and es<br>\$7000000000000000000000000000000000000 | CONTRACT NO.      |         |        |   |
|--------------|---------|-------------------------------------------------------------------------------------------------------------------------------------------------------------------|-------------------|---------|--------|---|
|              |         | ×××××××±××±××±××                                                                                                                                                  | APPROVALS         | DATE    |        |   |
|              |         | MATERIAL                                                                                                                                                          | DRAWN<br>V. TRINH | 11/3/99 |        |   |
|              |         | FINISH                                                                                                                                                            | CHECKED P. YAW    | 11/5/99 | SIZE / | ō |
| NEXT ASSY.   | USED ON |                                                                                                                                                                   |                   |         | B      |   |
| APPLICATIONS |         | DO NOT SCALE DRAWING                                                                                                                                              | <i>Q.A.</i>       |         | SCALE  |   |