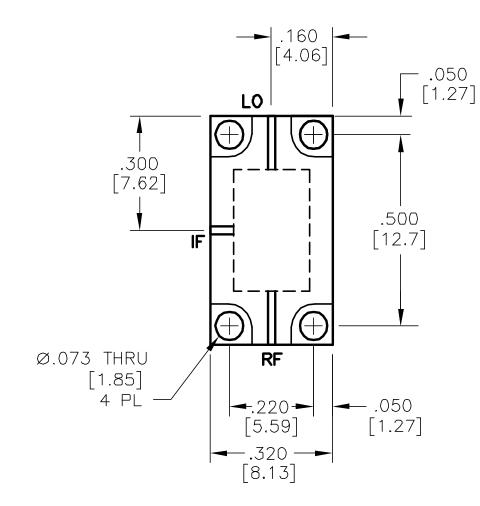

- RELIEF ON MOUNTING SURFACE 2 REQUIRED FOR COMPONENT CLEARANCE.
- 1. LO, RF, AND IF TRACES ARE .02[0.5] WIDE SOLDER-COATED COPPER SUITABLE FOR SOLDER ATTACH.

NOTES: (UNLESS OTHERWISE SPECIFIED)

|              |         | dinlpss otherwise specified<br>Dialensions are withches 63<br>Tolerances are withches 63<br>Pradcions dictimals and es<br>\$7000000000000000000000000000000000000 | CONTRACT NO.      |         |        |   |
|--------------|---------|-------------------------------------------------------------------------------------------------------------------------------------------------------------------|-------------------|---------|--------|---|
|              |         | ×××××××±××±××±××                                                                                                                                                  | APPROVALS         | DATE    |        |   |
|              |         | MATERIAL                                                                                                                                                          | DRAWN<br>V. TRINH | 11/3/99 |        |   |
|              |         | FINISH                                                                                                                                                            | CHECKED P. YAW    | 11/5/99 | SIZE / | ō |
| NEXT ASSY.   | USED ON |                                                                                                                                                                   |                   |         | B      |   |
| APPLICATIONS |         | DO NOT SCALE DRAWING                                                                                                                                              | <i>Q.A.</i>       |         | SCALE  |   |