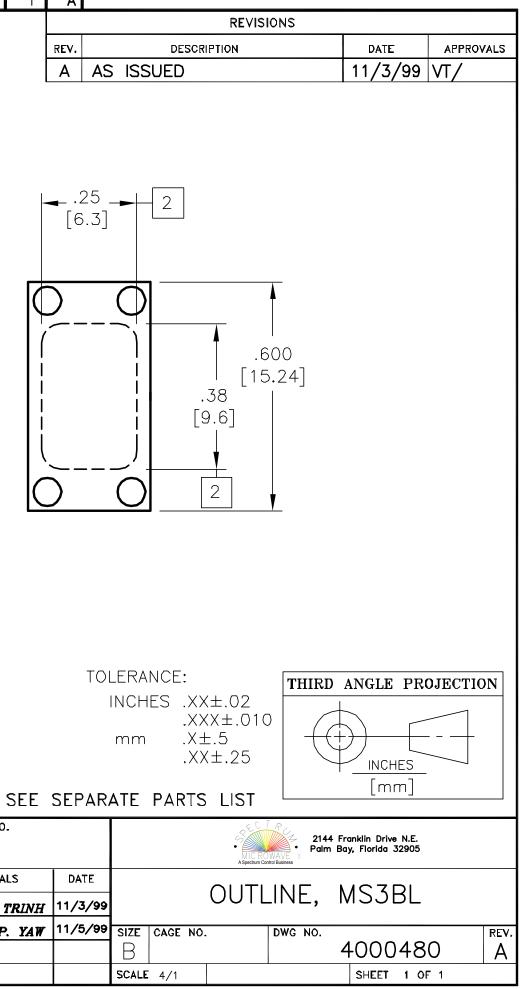

|  | DWG NO. | 4000480 | <sup>sн.</sup> 1 | REV.A |         |
|--|---------|---------|------------------|-------|---------|
|  |         |         |                  |       |         |
|  |         |         |                  | REV.  |         |
|  |         |         |                  | Α     | AS ISSU |
|  |         |         |                  |       |         |

- RELIEF ON MOUNTING SURFACE 2 REQUIRED FOR COMPONENT CLEARANCE.
- 1. LO, RF, AND IF TRACES ARE .02[0.5] WIDE SOLDER-COATED COPPER SUITABLE FOR SOLDER ATTACH.

NOTES: (UNLESS OTHERWISE SPECIFIED)

|              |         | dinlpss otherwise specified<br>Dialensions are withches 63<br>Tolerances are withches 63<br>Pradcions dictimals and es<br>\$7000000000000000000000000000000000000 | CONTRACT NO.      |         |        |   |
|--------------|---------|-------------------------------------------------------------------------------------------------------------------------------------------------------------------|-------------------|---------|--------|---|
|              |         | ×××××××±××±××±××                                                                                                                                                  | APPROVALS         | DATE    |        |   |
|              |         | MATERIAL                                                                                                                                                          | DRAWN<br>V. TRINH | 11/3/99 |        |   |
|              |         | FINISH                                                                                                                                                            | CHECKED P. YAW    | 11/5/99 | SIZE / | ō |
| NEXT ASSY.   | USED ON |                                                                                                                                                                   |                   |         | B      |   |
| APPLICATIONS |         | DO NOT SCALE DRAWING                                                                                                                                              | <i>Q.A.</i>       |         | SCALE  |   |